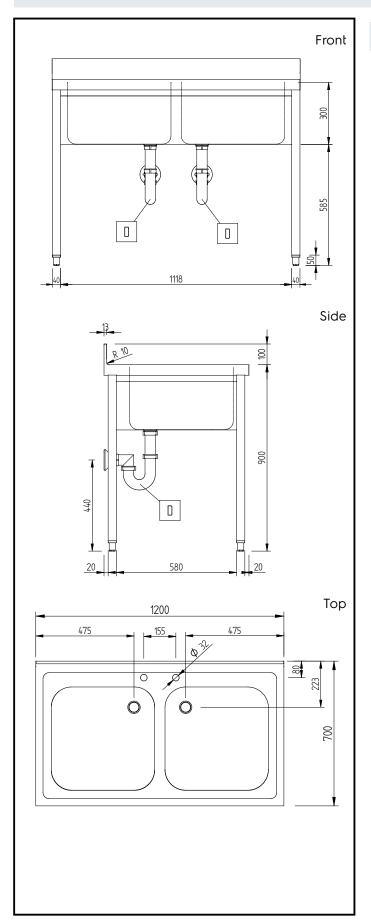

# **Key Information:**

External dimensions, Width:

134066 (GLG1225E)

External dimensions, Depth:

External dimensions, Height:

Upstand Dimensions, Height:

Upstand Dimensions, Depth:

Upstand Dimensions, Radius:

R=10

Bowls number

1200 mm

1000 mm

13 mm

R=10

Bowl dimensions 500x500xH300

Worktop thickness: 50 mm Net weight: 38 kg