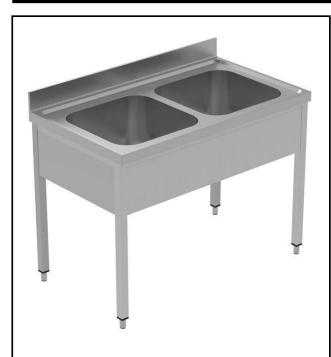

## PLUS - Static Preparation 1200 mm Sink Unit with 2 Bowls

| ITEM #  |  |
|---------|--|
| MODEL # |  |
| NAME #  |  |
| SIS #   |  |
| AIA#    |  |

134066 (GLG1225E)

Sink Unit with 2 bowls (500x500x300mm), 1200mm

#### Item No.

Enhanced stability and solid construction thanks to the welded frame and legs. The 50mm high worktop in 304 AISI stainless steel, with Scotch Brite finishing 10/10 mm in thickness, has antidrip edges, welded corners and overflow rim along the top. 2 welded and polish sink bowls in 304 AISI stainless steel supplied with overflow pipe and 2" drain hole. Upstand h=100mm with 10mm radius corner covered on the back with AISI 304 stainless steel spot welded profile. Square section legs and height adjustable feet (-20/+30 mm) in 304 AISI stainless steel.

### Construction

- Welded frame and legs.
- Worktop with 50mm high profile, is in stainless steel Scotch Brite finishing, 10/10 in thickness with anti-drip edges and welded corners and overflow rim along the top.
- Sink bowl is sound-deadened, in polish stainless steel overflow pipe and 2" drain hole.
- Drainers are sound-deadened with stainless steel reinforcement bars.
- Upstand back completely covered with Stainless Steel welded profile.
- Square section legs (40x40mm, 10/10 in thickness) and height-adjustable feet (-20/+30mm).
- Accessories:-set of castors as alternative to the feet, can be fitted as optional.
- Constructed entirely in 304 AISI stainless steel.